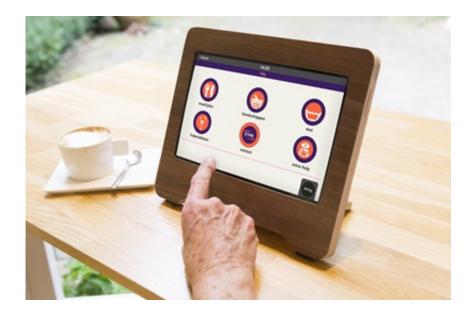

## The tablet developped for COO grandparents

<u>www.uwcompaan.be</u> – 078 48 51 81 – Peperstraat 16 – 3071 Kortenberg <u>Erwin.roels@uwcompaan.be</u>

- Elegant and modern tablet in wooden frame
- Easy to use with big buttons and clar letters:
  - Weather forecast
  - News
  - Games
  - Skype
  - Receiving pictures
  - Internet
  - Medical applications
  - Calendar for caregivers
- Via the Compaan portaal family can manage the tablet remotely