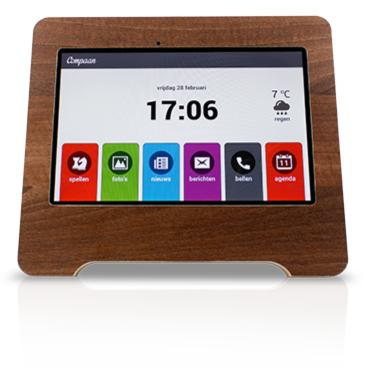

## The tablet developped for COO grandparents

<u>www.uwcompaan.be</u> – 078 48 51 81 – Peperstraat 16 – 3071 Kortenberg <u>Erwin.roels@uwcompaan.be</u>

- Elegant and modern tablet in wooden frame
- Easy to use with big buttons and clar letters:
  - Weather forecast
  - News
  - Games
  - Skype
  - Receiving pictures
  - Internet
  - Medical applications
  - Calendar for caregivers
- Via the Compaan portaal family can manage the tablet remotely