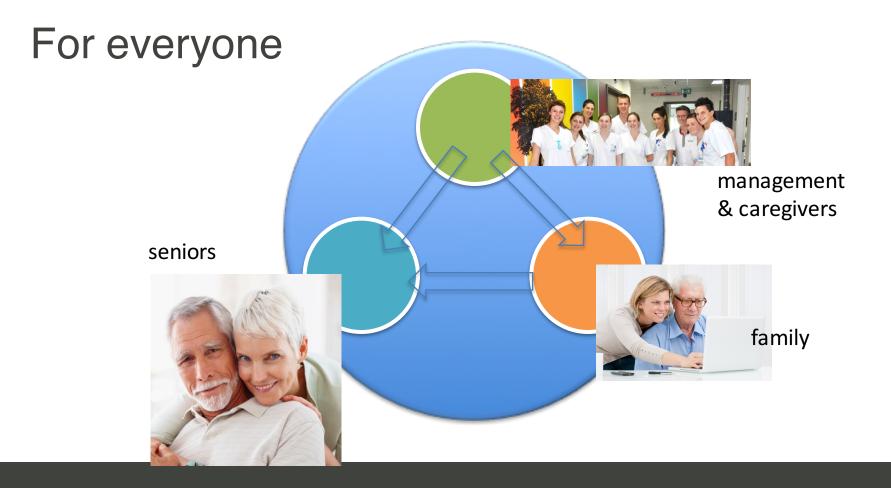

Anne-Marie Verhoeven, Wemmel

- Advantages for management and caregivers
  - Imagebuilding
  - Residents use their time usefully
  - Nursery personnel focus on their daily tasks
  - Medical appliactions and monitoring by using the right bluetooth enabled tools
- Advantages for the family
  - Easy and frequent contacts
  - Don't need to worry about fixing technical IT problems
- Advantages for occupants
  - Entertainment (internet, games)
  - Social interaction and feeling connected to family and friends (pictures, video's)
  - News, local news, wheather forecast
  - Better health monitoring (medical applications)