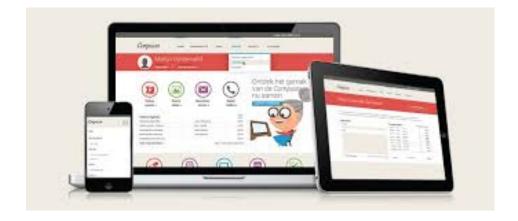

## Compaan portal

- Via Compaan portal family and caregivers manage the tablet remotely
- Skype, sending pictures & videos, calendar overview, settings favorites, medicines calendar & planning, ...

## Compaan portaal

On top of the standard functionalities we offer service companies and housing & care centers to improve communication and service to residents

- Laundry services
- Lunch services
- Hairdresser pedicure
- Shopping
- Handyman services
- Household help