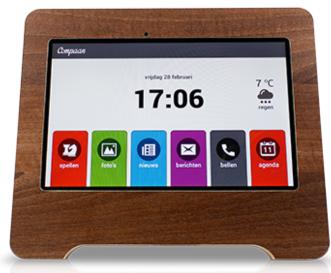

## The tablet developped for COO grandparents

<u>www.uwcompaan.be</u> – 078 48 51 81 – Peperstraat 16 – 3071 Kortenberg <u>Erwin.roels@uwcompaan.be</u>

- Elegant and modern tablet in wooden frame
- Easy to use with big buttons and clar letters:
  - Weather forecast
  - News
  - Games
  - Skype
  - Receiving pictures
  - Internet
  - Medical applications
  - Calendar for caregivers
- Via the Compaan portaal family can manage the tablet remotely