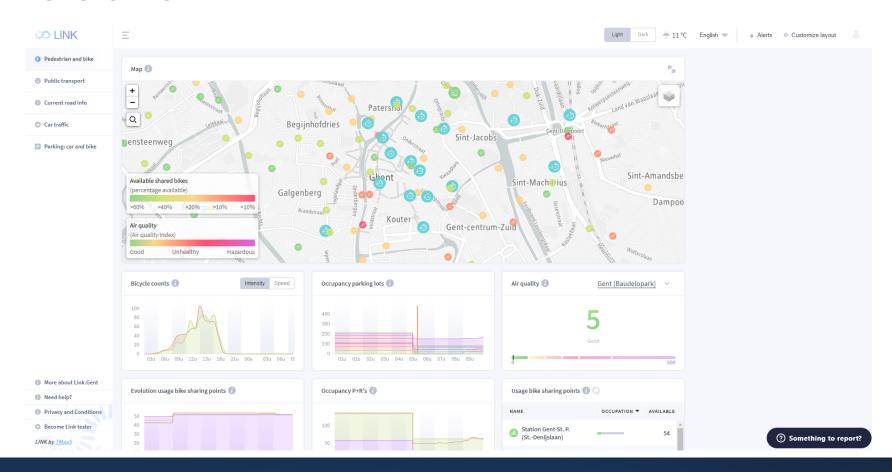

brid data sources
- Data quality assurance

#### Organizational

- SMCs
- Multimodality
- Traffic management readiness
- Robust decision support



#### THE GHENT CHALLENGE MAKE CITIZENS CHOOSE SMARTER BEFORE STARTING THEIR TRIP

#### **LEGENDA**

- 1. DATA TYPES
- 2. PROCESSING BLOCK
- 3. CONTROL DASHBOARD
- 4. PRIVATE PARTNERS
- 5. NEUTRAL PROCESSING BLOCK
- **6. USER PREFERENCES**
- 7. AVAILABLE DATA
- 8. MOBILITY MANAGER GHENT
- 9. FIELD APPLICATIONS
- 10. TMAAS API





BeGeo



#### Traffic information







## Triggers, notifications & alternatives

LINK.Gent



Je kriigt deze email omdat je een gebruikersaccount op LINK.Gent hebt aangemaakt. Wil je deze meldingen niet meer ontvangen? Open dan de instellingen in je account op LINK.Gent en zet de meldingen uit.





#### Dashboard





# Mobility profiling



You have been profiled as a car contemplator

BeGeo





# Antwerp, Belgium

#### Integrate Slim naar Antwerpen

- Triggers and notifications
- From SnA routeplanner to TMaaS alternatives calculator





### Durán, Ecuador

#### Monitoring bus services

- Quality of service
- Fleet monitoring
  - Is the frequency high enough?
  - Where do buses stop frequently?
  - Are they stuck in traffic jams?







### Southwark, UK

#### Real-time traffic monitoring

- Major traffic arteries
- Monitoring required
- => real-time monitoring dashboard





WAT VIND JIJ VAN LINK.GENT



>> schrijf je in voor het gebruikersonderzoek

beta.LINK.gent





# BeGeo

27-10-2020 www.begeo2020.be

Questions?