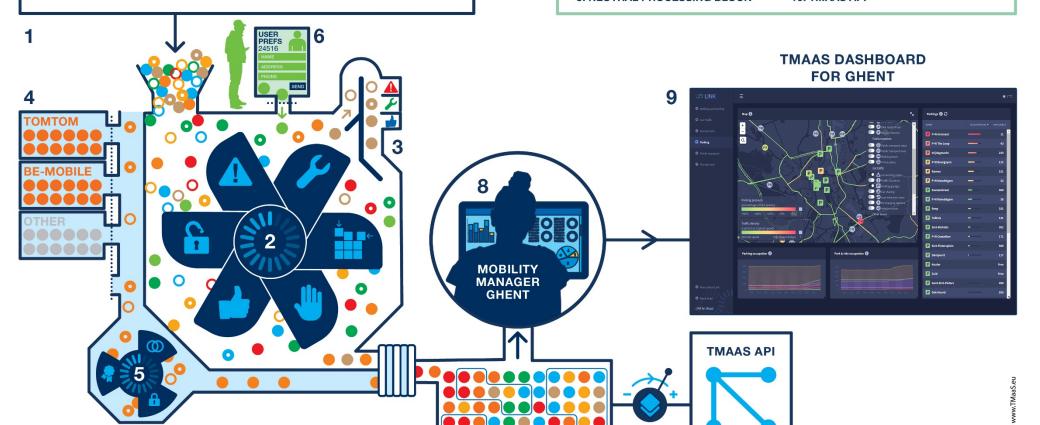

#### **LEGENDA**

- 1. DATA TYPES
- 2. PROCESSING BLOCK
- 3. CONTROL DASHBOARD
- 4. PRIVATE PARTNERS
- 5. NEUTRAL PROCESSING BLOCK
- **6. USER PREFERENCES**
- 7. AVAILABLE DATA
- 8. MOBILITY MANAGER GHENT
- 9. FIELD APPLICATIONS
- 10. TMAAS API

BeGeo