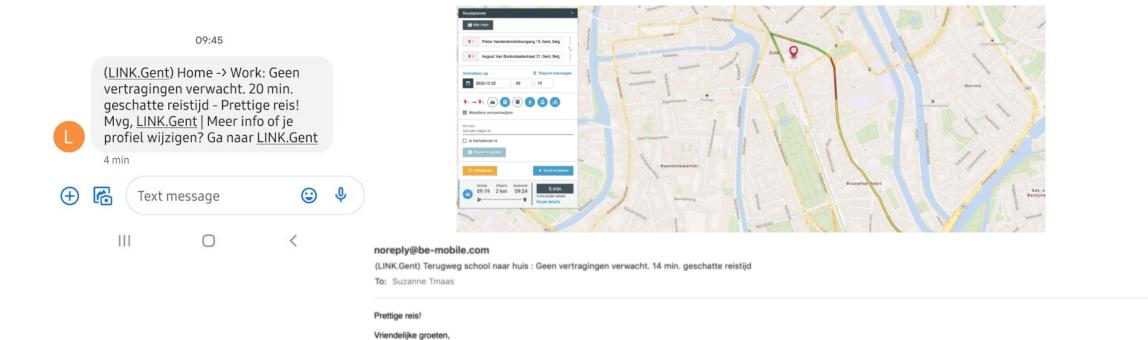

## Triggers, notifications & alternatives

LINK.Gent

Je kriigt deze email omdat je een gebruikersaccount op LINK.Gent hebt aangemaakt. Wil je deze meldingen niet meer ontvangen? Open dan de instellingen in je account op LINK.Gent en zet de meldingen uit.