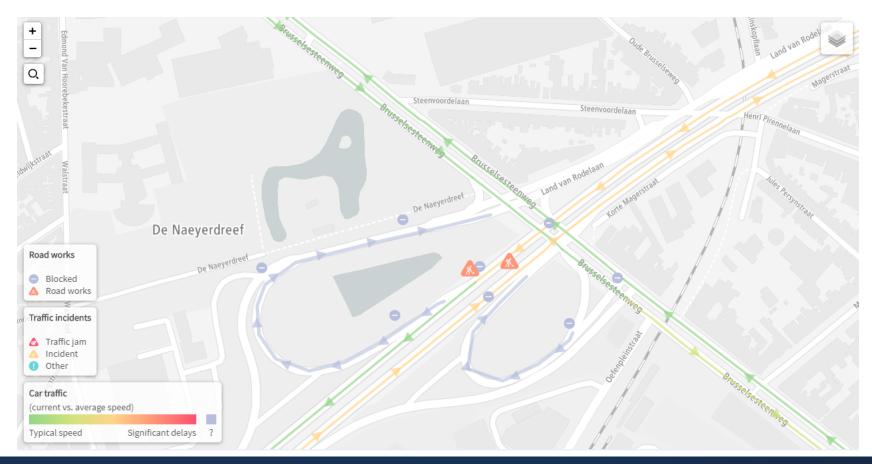

#### Traffic information

#### Real-time traffic monitoring

- Major traffic arteries
- Monitoring required
- => real-time monitoring dashboard

WAT VIND JIJ VAN LINK.GENT

>> schrijf je in voor het gebruikersonderzoek

beta.LINK.gent